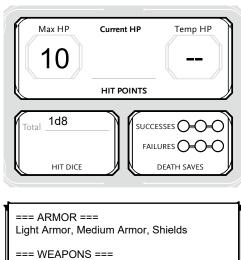

## **FEATURES & TRAITS**

|           |              | NAME               | QTY | WEIGHT | NAME                | QTY | WEIGHT |  |  |  |
|-----------|--------------|--------------------|-----|--------|---------------------|-----|--------|--|--|--|
| <u> </u>  | 0            | Shield             | 1   | 6 lb.  | Lamp                | 1   | 1 lb.  |  |  |  |
|           |              | Chain Shirt        | 1   | 20 lb. | Holy Water          | 1   | 1 lb.  |  |  |  |
| SP (      | 0            | Quarterstaff       | 1   | 4 lb.  | Healer's Kit        | 1   | 3 lb.  |  |  |  |
|           |              | Net                | 1   | 3 lb.  |                     |     |        |  |  |  |
| · ((      | 0            | Oil                | 3   | 3 lb.  |                     |     |        |  |  |  |
|           |              | Backpack           | 1   | 5 lb.  |                     |     |        |  |  |  |
|           | 27           | Book               | 1   | 5 lb.  |                     |     |        |  |  |  |
|           |              | Herbalism Kit      | 1   | 3 lb.  |                     |     |        |  |  |  |
|           | 0            | Holy Symbol        | 1   |        |                     |     |        |  |  |  |
| WE        | IGHT CARRIED | Traveler's Clothes | 1   | 4 lb.  |                     |     |        |  |  |  |
|           | 87 lb.       | Rations            | 7   | 14 lb. |                     |     |        |  |  |  |
| E         | NCUMBERED    | Robe               | 1   | 4 lb.  | ATTUNED MAGIC ITEMS | QTY | WEIGHT |  |  |  |
|           | 150 lb.      | Bedroll            | 1   | 7 lb.  |                     |     |        |  |  |  |
| PU        | SH/DRAG/LIFT | Blanket            | 1   | 3 lb.  |                     |     |        |  |  |  |
|           | 300 lb.      | Tinderbox          | 1   | 1 lb.  |                     |     |        |  |  |  |
| EQUIPMENT |              |                    |     |        |                     |     |        |  |  |  |