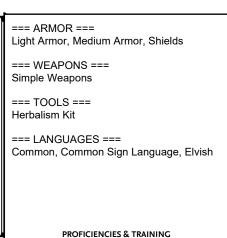

## **FEATURES & TRAITS**

|           |              | NAME               | QTY | WEIGHT | NAME                | QTY | WEIGHT |  |  |  |
|-----------|--------------|--------------------|-----|--------|---------------------|-----|--------|--|--|--|
| <u> </u>  | 0            | Shield             | 1   | 6 lb.  | Lamp                | 1   | 1 lb.  |  |  |  |
|           |              | Chain Shirt        | 1   | 20 lb. | Holy Water          | 1   | 1 lb.  |  |  |  |
| SP (      | 0            | Quarterstaff       | 1   | 4 lb.  | Healer's Kit        | 1   | 3 lb.  |  |  |  |
|           |              | Net                | 1   | 3 lb.  |                     |     |        |  |  |  |
| · ((      | 0            | Oil                | 3   | 3 lb.  |                     |     |        |  |  |  |
|           |              | Backpack           | 1   | 5 lb.  |                     |     |        |  |  |  |
|           | 27           | Book               | 1   | 5 lb.  |                     |     |        |  |  |  |
|           |              | Herbalism Kit      | 1   | 3 lb.  |                     |     |        |  |  |  |
|           | 0            | Holy Symbol        | 1   |        |                     |     |        |  |  |  |
| WE        | IGHT CARRIED | Traveler's Clothes | 1   | 4 lb.  |                     |     |        |  |  |  |
|           | 87 lb.       | Rations            | 7   | 14 lb. |                     |     |        |  |  |  |
| E         | NCUMBERED    | Robe               | 1   | 4 lb.  | ATTUNED MAGIC ITEMS | QTY | WEIGHT |  |  |  |
|           | 150 lb.      | Bedroll            | 1   | 7 lb.  |                     |     |        |  |  |  |
| PU        | SH/DRAG/LIFT | Blanket            | 1   | 3 lb.  |                     |     |        |  |  |  |
|           | 300 lb.      | Tinderbox          | 1   | 1 lb.  |                     |     |        |  |  |  |
| EQUIPMENT |              |                    |     |        |                     |     |        |  |  |  |