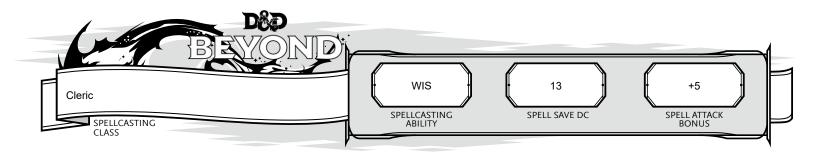

\* Core Cleric Traits • free-rules 69

\* Spellcasting • free-rules 69

\* Divine Order • free-rules 70

| Thaumaturge •

You know one extra cantrip from the Cleric spell list. You also have a +3 bonus to your Arcana and Religion checks.