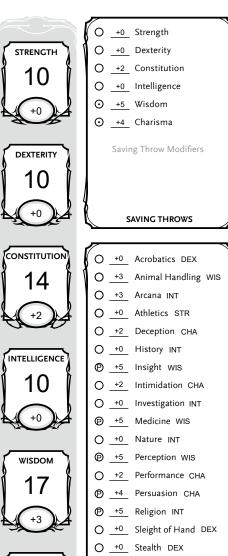

O \_+3 Survival WIS

SKILLS

0

CHARISMA

Cleric 1 dalwick
CLASS & LEVEL PLAYER NAME

 Human
 Hermit
 (Milestone)

 SPECIES
 BACKGROUND
 EXPERIENCE POINTS

=== CLERIC FEATURES ===