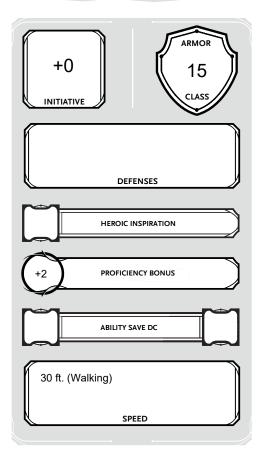

Disadvantage. When a creature rolls a d20 for an attack roll against you, you can spend 1 Luck Point to impose Disadvantage on that roll.

15 PASSIVE PERCEPTION

15 PASSIVE INSIGHT

10 PASSIVE INVESTIGATION